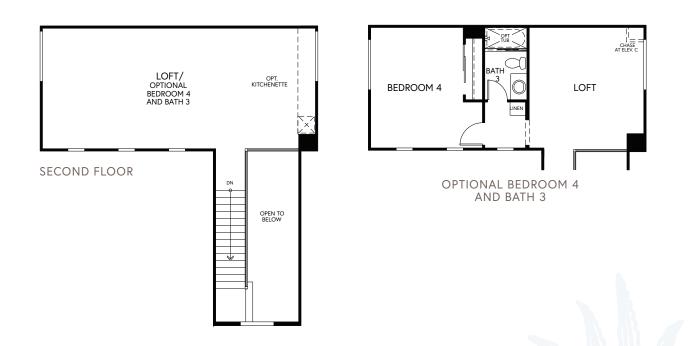

#### PLAN 3X, ARISE COLLECTION

Two-Story | Approx. 2,544 Sq. Ft. 3 Beds | 2.5 Baths | Opt. Multi-Gen Suite Opt. Bedroom 4 & Bath 3 | 2-Car Garage

Preliminary

### PLAN 3X, ARISE COLLECTION

Two-Story | Approx. 2,544 Sq. Ft. 3 Beds | 2.5 Baths | Opt. Multi-Gen Suite Opt. Bedroom 4 & Bath 3 | 2-Car Garage

Preliminary

& SOMMERS BEND

at sommers bend by Taylor Morrison PLAN 3X, ARISE COLLECTION

Two-Story | Approx. 2,544 Sq. Ft. 3 Beds | 2.5 Baths | Opt. Multi-Gen Suite Opt. Bedroom 4 & Bath 3 | 2-Car Garage

FRENCH COTTAGE (MODELED)