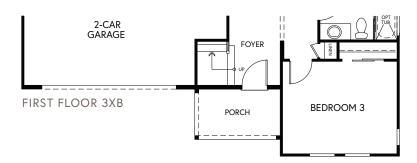

#### PLAN 3X, ARISE COLLECTION

Two-Story | Approx. 2,544 Sq. Ft. 3 Beds | 2.5 Baths | Opt. Multi-Gen Suite Opt. Bedroom 4 & Bath 3 | 2-Car Garage

Preliminary

### PLAN 3X, ARISE COLLECTION

Two-Story | Approx. 2,544 Sq. Ft. 3 Beds | 2.5 Baths | Opt. Multi-Gen Suite Opt. Bedroom 4 & Bath 3 | 2-Car Garage

Preliminary

& SOMMERS BEND

at sommers bend by Taylor Morrison PLAN 3X, ARISE COLLECTION

Two-Story | Approx. 2,544 Sq. Ft. 3 Beds | 2.5 Baths | Opt. Multi-Gen Suite Opt. Bedroom 4 & Bath 3 | 2-Car Garage

FRENCH COTTAGE (MODELED)