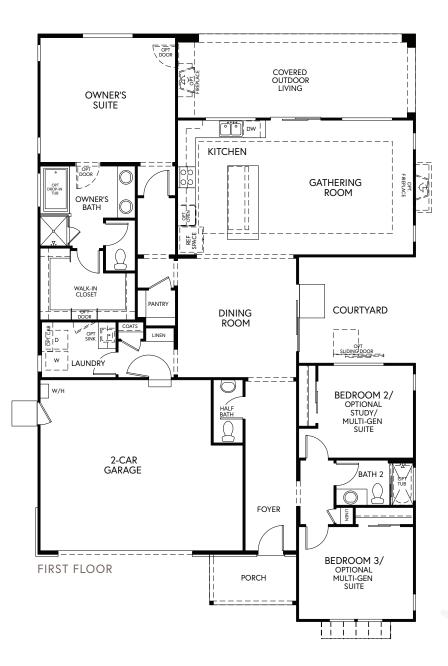

#### PLAN 3X, ARISE COLLECTION

Two-Story | Approx. 2,544 Sq. Ft. 3 Beds | 2.5 Baths | Opt. Multi-Gen Suite Opt. Bedroom 4 & Bath 3 | 2-Car Garage

Preliminary

### PLAN 3X, ARISE COLLECTION

Two-Story | Approx. 2,544 Sq. Ft. 3 Beds | 2.5 Baths | Opt. Multi-Gen Suite Opt. Bedroom 4 & Bath 3 | 2-Car Garage

Preliminary

& SOMMERS BEND

at sommers bend by Taylor Morrison PLAN 3X, ARISE COLLECTION

Two-Story | Approx. 2,544 Sq. Ft. 3 Beds | 2.5 Baths | Opt. Multi-Gen Suite Opt. Bedroom 4 & Bath 3 | 2-Car Garage

FRENCH COTTAGE (MODELED)