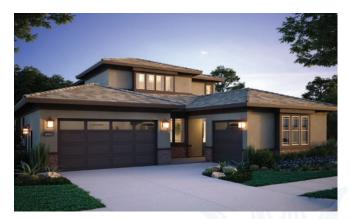

#### PLAN 7, WESTON COLLECTION

Two-Story | Approx. 2,574 Sq. Ft. 3 Beds | 3.5 Baths | Study | Loft | Opt. Multi-Gen Suite Opt. Game Room | 3-Car Garage

FRENCH COTTAGE (MODELED)

AMERICAN FARMHOUSE

PRAIRIE

Preliminary

# SommersBend.com

Square footage and dimensions are approximate. Actual homes may vary from renderings, which may depict optional features, furniture layout and/or an elevation that may not be available on all homes and could change without notice. Drawings may not be to scale. Some structural options may not be available in combination. Renderings are artist's conceptions.