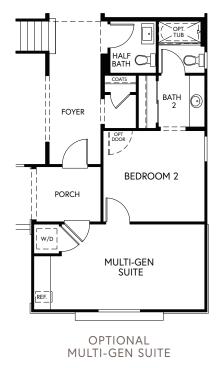

#### PLAN 7, WESTON COLLECTION

Two-Story | Approx. 2,574 Sq. Ft. 3 Beds | 3.5 Baths | Study | Loft | Opt. Multi-Gen Suite Opt. Game Room | 3-Car Garage

Preliminary

### PLAN 7, WESTON COLLECTION

Two-Story | Approx. 2,574 Sq. Ft. 3 Beds | 3.5 Baths | Study | Loft | Opt. Multi-Gen Suite Opt. Game Room | 3-Car Garage

OPTIONS

OPTIONAL GAME ROOM

OPTIONAL WALK-IN SHOWER AT OWNER'S BATH