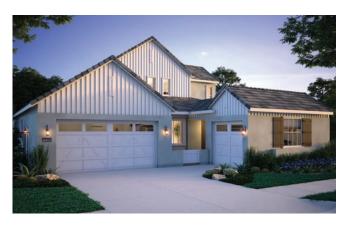

#### PLAN 7, WESTON COLLECTION

Two-Story | Approx. 2,574 Sq. Ft. 3 Beds | 3.5 Baths | Study | Loft | Opt. Multi-Gen Suite Opt. Game Room | 3-Car Garage

FRENCH COTTAGE (MODELED)

AMERICAN FARMHOUSE

PRAIRIE

Preliminary

# SommersBend.com

Square footage and dimensions are approximate. Actual homes may vary from renderings, which may depict optional features, furniture layout and/or an elevation that may not be available on all homes and could change without notice. Drawings may not be to scale. Some structural options may not be available in combination. Renderings are artist's conceptions.