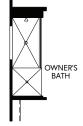

### PLAN 7, WESTON COLLECTION

Two-Story | Approx. 2,574 Sq. Ft. 3 Beds | 3.5 Baths | Study | Loft | Opt. Multi-Gen Suite Opt. Game Room | 3-Car Garage

OPTIONS

OPTIONAL GAME ROOM

OPTIONAL WALK-IN SHOWER AT OWNER'S BATH