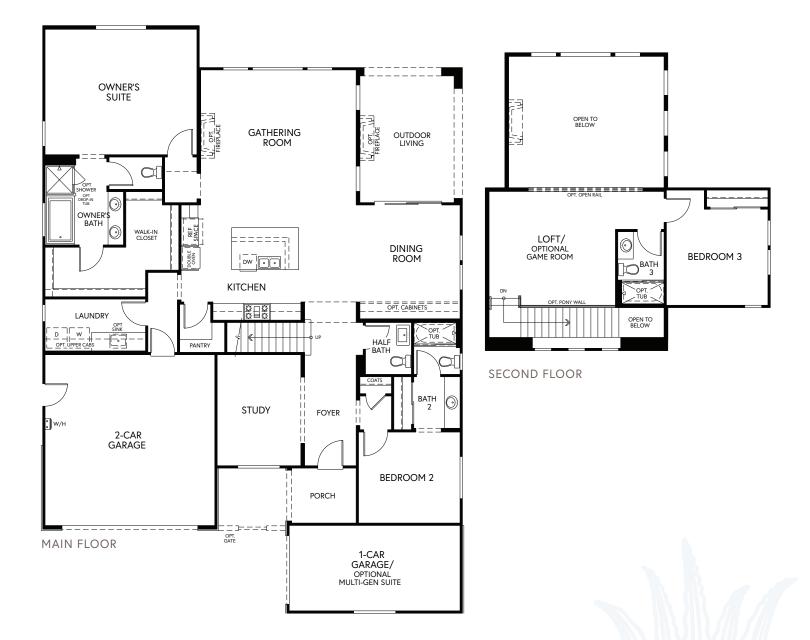

#### PLAN 7, WESTON COLLECTION

Two-Story | Approx. 2,574 Sq. Ft. 3 Beds | 3.5 Baths | Study | Loft | Opt. Multi-Gen Suite Opt. Game Room | 3-Car Garage

Preliminary

### PLAN 7, WESTON COLLECTION

Two-Story | Approx. 2,574 Sq. Ft. 3 Beds | 3.5 Baths | Study | Loft | Opt. Multi-Gen Suite Opt. Game Room | 3-Car Garage

OPTIONS

OPTIONAL GAME ROOM

OPTIONAL WALK-IN SHOWER AT OWNER'S BATH