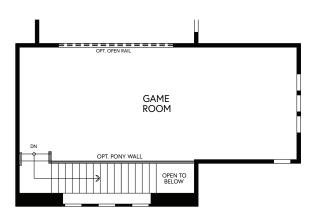

### PLAN 7, WESTON COLLECTION

Two-Story | Approx. 2,574 Sq. Ft. 3 Beds | 3.5 Baths | Study | Loft | Opt. Multi-Gen Suite Opt. Game Room | 3-Car Garage

OPTIONS

OPTIONAL GAME ROOM

OPTIONAL WALK-IN SHOWER AT OWNER'S BATH