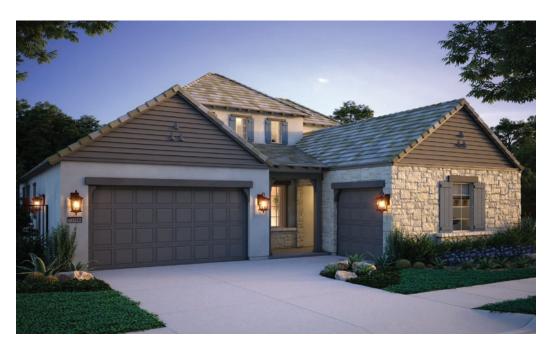

#### PLAN 7, WESTON COLLECTION

Two-Story | Approx. 2,574 Sq. Ft. 3 Beds | 3.5 Baths | Study | Loft | Opt. Multi-Gen Suite Opt. Game Room | 3-Car Garage

FRENCH COTTAGE (MODELED)

AMERICAN FARMHOUSE

PRAIRIE

Preliminary

# SommersBend.com

Square footage and dimensions are approximate. Actual homes may vary from renderings, which may depict optional features, furniture layout and/or an elevation that may not be available on all homes and could change without notice. Drawings may not be to scale. Some structural options may not be available in combination. Renderings are artist's conceptions.