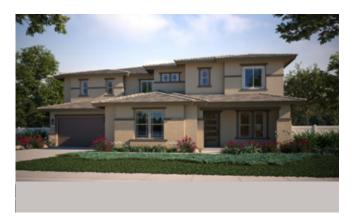

## PLAN 3

Single-Story I Approx. 3,759 Sq. Ft. 4 – 5 Beds I 3.5 – 4.5 Baths I 3-Bay Garage

Preliminary

## & SOMMERS BEND

PLAN 3 Single-Story I Approx. 3,759 Sq. Ft. 4 – 5 Beds I 3.5 – 4.5 Baths I 3-Bay Garage

A - CRAFTSMAN

B - PRAIRIE

C - AMERICAN FARMHOUSE

Preliminary