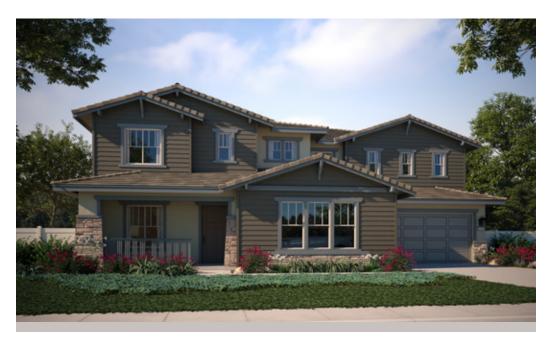

## PLAN 3

Single-Story I Approx. 3,759 Sq. Ft. 4 – 5 Beds I 3.5 – 4.5 Baths I 3-Bay Garage

Preliminary

## & SOMMERS BEND

PLAN 3 Single-Story I Approx. 3,759 Sq. Ft. 4 – 5 Beds I 3.5 – 4.5 Baths I 3-Bay Garage

A - CRAFTSMAN

B - PRAIRIE

C - AMERICAN FARMHOUSE

Preliminary