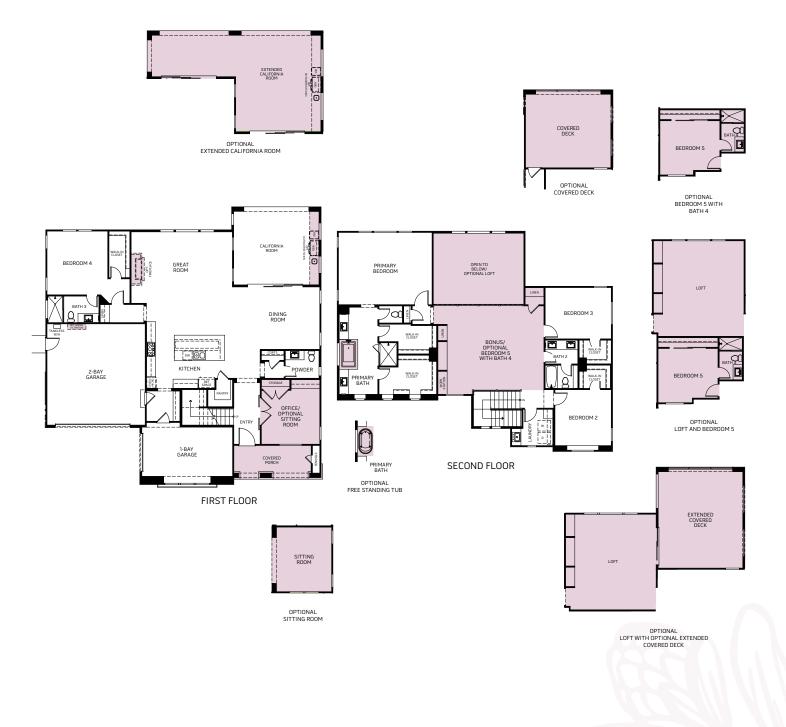

## PLAN 3

Single-Story I Approx. 3,759 Sq. Ft. 4 – 5 Beds I 3.5 – 4.5 Baths I 3-Bay Garage

Preliminary

## & SOMMERS BEND

PLAN 3 Single-Story I Approx. 3,759 Sq. Ft. 4 – 5 Beds I 3.5 – 4.5 Baths I 3-Bay Garage

A - CRAFTSMAN

B - PRAIRIE

C - AMERICAN FARMHOUSE

Preliminary