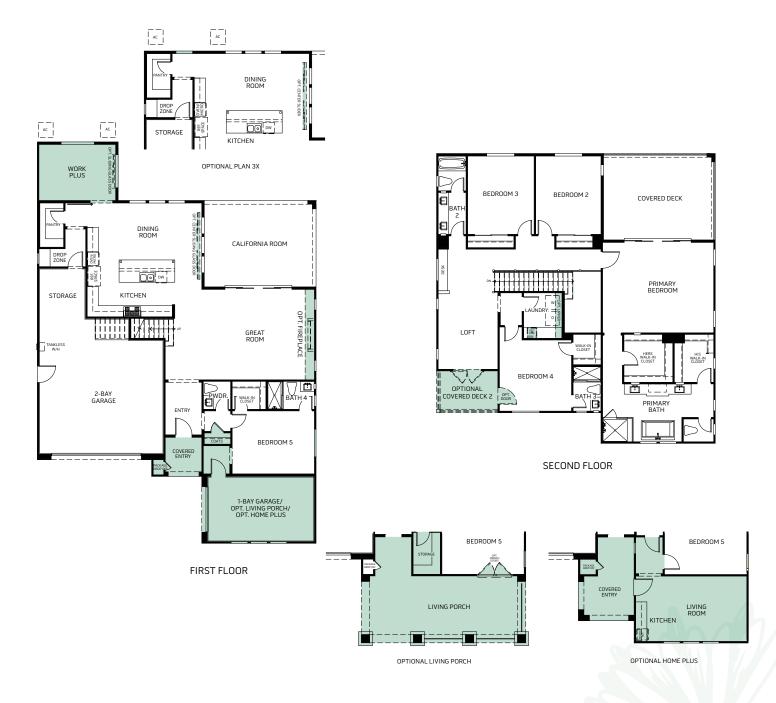

## PLAN 3

Single-Story | Approx. 3,523 Sq. Ft. 5 Beds | 4.5 Baths | 3-Bay Garage

Preliminary

## & SOMMERS BEND

PLAN 3
Single-Story | Approx. 3,523 Sq. Ft.
5 Beds | 4.5 Baths | 3-Bay Garage

MONTEREY

CRAFTSMAN

PRAIRIE

Preliminary